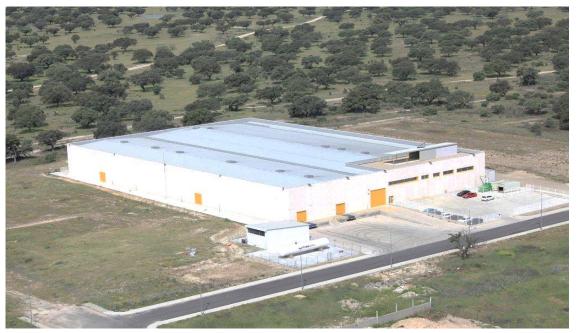

## **FACILITIES**

# PRODUCTION PLANT IN NAVALMORAL DE LA MATA (CÁCERES) 8.400 m<sup>2</sup>

- ✓ Classified rooms ISO8 (Class D) in accordance with the standards 14644-1
- ✓ In compliance with GMP and BRC
- ✓ Continuous floors

- ✓ Encapsulated
- ✓ Technical ceilings
- ✓ Services Gallery
- ✓ Unpacking room