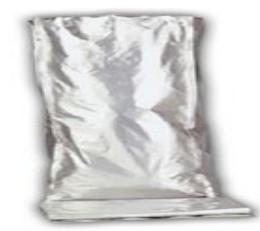

#### → SEALABLE INDUSTRIAL BAG

Designed for internal laboratory use, they allow to store finished and semi-finished products with full guarantee of hygiene and tightness, until the final packaging of the product.

Suitable for exports to Japan, Silica Gel packaging, etc.

MEDICAL