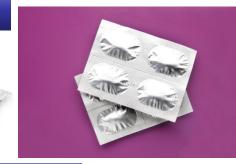

#### → STRIPS AND PACKAGES FOR SUPOSITORIES

- ALUMINIUM + LAMINATED POLYETHYLENE (EFFERVESCENT PRODUCTS AND SUPPOSITORIES)
- PVC + PE (SUPPOSITORIES)

## → SACHETS (POWDER AND GRANULATED)

- PAPER + ALUMINIUM + POLYETYLENE
- POLYESTER + ALUMINIUM + POLYETHYLENE
- PAPER + POLYETHYLENE + ALUMINIUM + HEAT SEALING RESIN