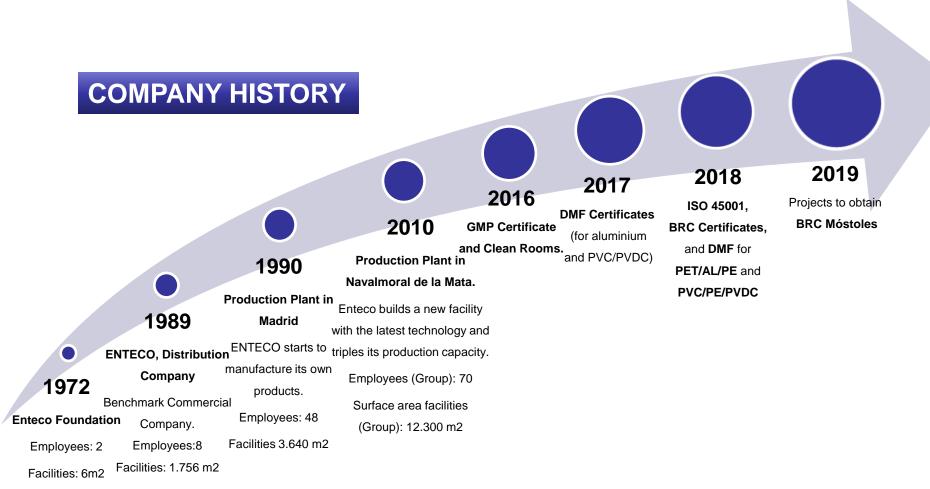

ng Dept. Ext. 121
Human Resources Dept. Ext. 110

## **CORPORATE MISSION**

Printing, cutting, lacquering, lamination of rigid and flexible materials for pharmaceutical, medical and food packaging.

## **COMPANY'S CAPITAL**

8.838.267 Euros.

#### **HUMAN RESOURCES**

90 specialised workers, participating in an active and ongoing training process.

Training costs 2018: 14.767 Euros.

#### **INVESTMENT AND PROJECTS**

For the last 15 years
Enteco Group
has invested
14.500.402 Euros.
The foreseen investment
for 2019 is
692.130 Euros,
with this distribution:

## **CERTIFICATIONS**

- ▶ ISO 9001
- ISO 45001
- ▶ GMP in accordance with ISO 15378
- Clean Rooms in accordance with ISO 8
- **BRC**
- **APPCC**
- **DMF**
- NATO with No. 1849B





INCORPORATION CUTTER C8 (INVESTMENT 2018: 514.800 €)



## **FACILITIES**

## PRODUCTION PLANT IN MÓSTOLES (MADRID) 4.140 m<sup>2</sup>







- ✓ Classified rooms ISO8 (Class D) in accordance
  with the standards 14644-1
- ✓ In compliance with GMP and BRC
- Encapsulated
- ✓ Equipped to print security inks



# PRODUCTION PLANT IN NAVALMORAL DE LA MATA (CÁCERES) 8.400 m<sup>2</sup>



- ✓ Classified rooms ISO8 (Class D) in accordance with the standards 14644-1
- ✓ In compliance with GMP and BRC
- ✓ Continuous floors

- ✓ Encapsulated
- ✓ Technical ceilings
- ✓ Services Gallery
- ✓ Unpacking room





#### **PHARMACEUTICAL**

## **→** BLISTER

#### **Upper Side**

- ALUMINIUM + BIVALENT LACQUER
- ALUMINIUM + PVDC LACQUER
- ALUMINIUM + POLYPROPYLENE
- POLYESTER + ALUMINIUM + PEELABLE LACQUER
- PAPER WITH LACQUER (PRE-FILLED SYRENGES)
- ALUMINIU