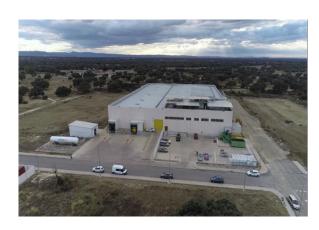

## **FACILITIES**

## PRODUCTION PLANT IN MÓSTOLES (MADRID) 4.140 m<sup>2</sup>

- ✓ Classified rooms ISO8 (Class D) in accordance
  with the standards 14644-1
- ✓ In compliance with GMP and BRC
- Encapsulated
- ✓ Equipped to print security inks