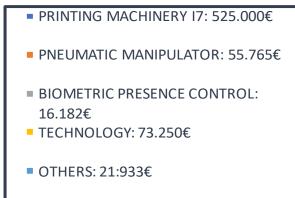

#### **INVESTMENT AND PROJECTS**

For the last 15 years
Enteco Group
has invested
14.500.402 Euros.
The foreseen investment
for 2019 is
692.130 Euros,
with this distribution: