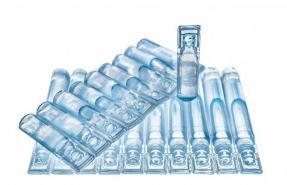

## **→** BLISTER

#### **Upper Side**

- ALUMINIUM + BIVALENT LACQUER
- ALUMINIUM + PVDC LACQUER
- ALUMINIUM + POLYPROPYLENE
- POLYESTER + ALUMINIUM + PEELABLE LACQUER
- PAPER WITH LACQUER (PRE-FILLED SYRENGES)
- ALUMINIUM + WOLKE LACQUER
- ALUMINIUM + C-SAT LACQUER

#### **Lower Side**

- PVC
- PVC + PVDC
- PVC + PE + PVDC
- PVC + PVDC + PE (AMPOULES)
- COLDFORMING